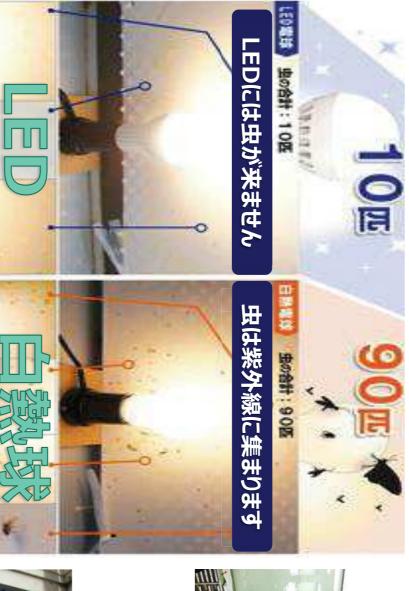

#### 紫外線・赤外線の放出が少ない

- ◆虫を寄せ付けず、長時間きれいな状態を保つ。
- ◆生鮮食料品の劣化を助長しない。
- ◆美術品や衣類など退色を防ぐ。
- ◆落としても割れる心配がない。

## が出 カーデン

55日

紫外線・赤外線が少ないため、虫を寄せ付けず衛生的!!

蛍光灯には水銀ガスが含まれている為、有害、且つ飛び散る危険があります!

ポリカーボネートを利用している物

\_ E Dはポリカーボネートで出来ているので割れません!