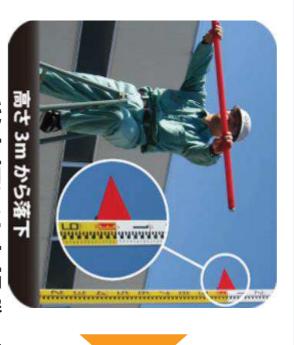

# 40形質光灯多イブ:1末添たりの消運電力比較

強光灯 消費電力40W

LED 消費電力11.9~1 4W

70%0 F F m D

ED照明は従来蛍光灯の約30%の消費電力で点灯可能です

設置機器 使用したものの みに含数を記入 して下さい。 シリアル番号 顧客名 X145-100N-W-B K190797 お客様 住所 電話番号 お客様名 実設置数 台 作業結果判定 取扱説明書 所在 設置工事店 工事番号 L201051797 その他の連絡事項 お立ご様会会署 問題点及び 電流值 2015 / 6 / 9 開始時刻 9:00 OK · NG 照度(平均): 360L x ⇒ 641Lx ご氏名 電力:1.42A ⇒ 0.24A 測定場所 お客様サイン 完丁時刻 20:30 株式会社 アライフ 施行後 178%UP 83%削減 設置機器 使用したものの みに台敷を犯入 して下さい。 シリアル番号 設置住所 顧客名 設置予定機種明細 L15/12/20 K188203 お客様名 電話番号 70%削減 116%UP 予定数 実設置数 ▲電力コストを70%削減可能! 設置工事店 工事番号 取扱説明書 所在 作業結果判定 (OK)・ 設置担当者 工事実施日 保証書受渡 電流值 お立い様人名野 2015/5/16 |開始時刻 9:30 ご氏名 照度:574Lx ⇒ 671Lx 電力: 24.35A ⇒ 作業場 NG お客様サイン 24 35 A 作業人数 完了時刻 15:30 株式会社 アライス 7,21