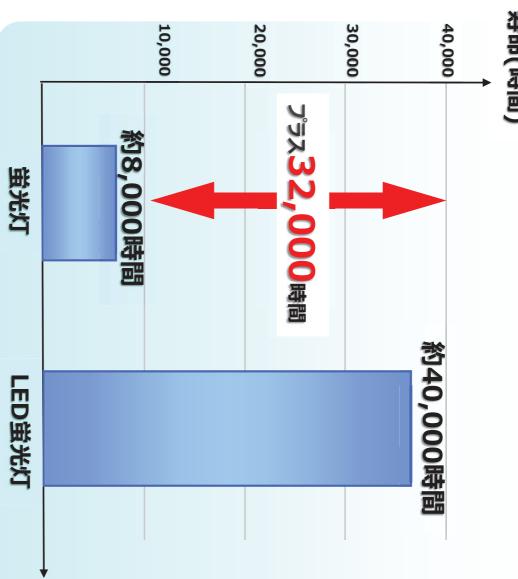

# 例》稼動21日/月、点灯平均10時間で試算

蛍光灯

8,000時間 ÷ 2,520時間 /年 = 3.1年

LED

40,000時間 ÷ 2,520時間 /年 = 15.8年

L E D の 方が フラス12.7年 利用が可能

ランプ交換の手間の省略、高い天井は特に有利!