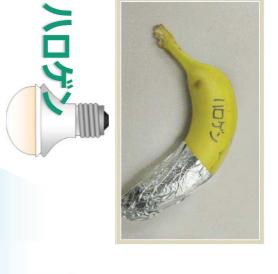

# LEDOXUWH HESTERSIL

LEDとハロゲンで照射すると・・・

ハロゲンだと真っ黒に

鮮度低下や色あせ・色焼けなどの品質多化防止になります!!