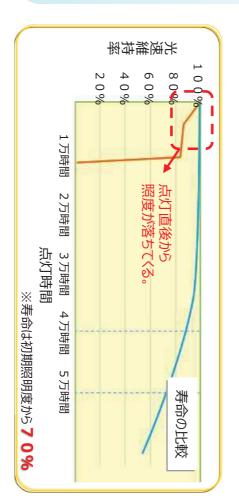

#### 寿命が長い

- ◆白熱電球の約20~40倍、40,000時間もの長寿命。 消耗品の削減!
- ◆ランプ切れ交換の手間の省略。高い天井にある照明は特に有利。