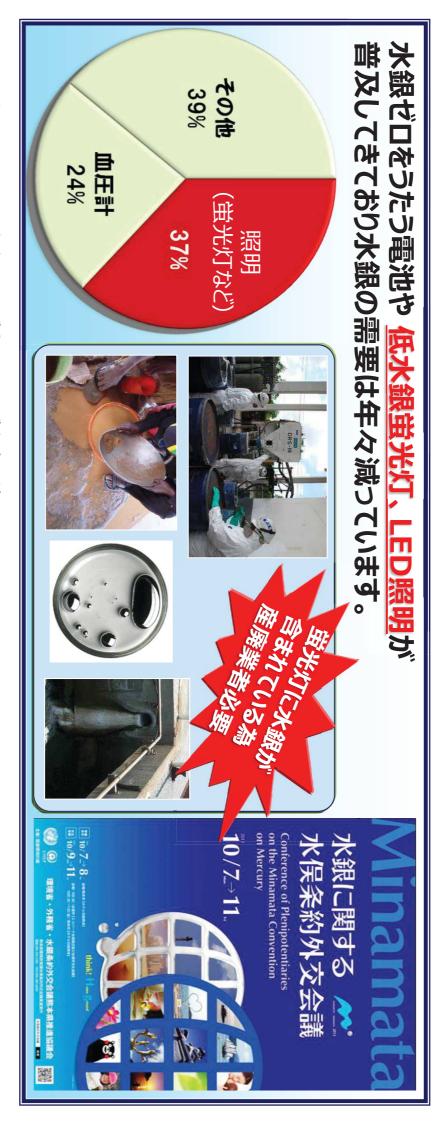

# 『水銀に関する水俣条約』 の前倒し政策

2017年から水銀を含むランプの製造を原則禁止する方針を発表! 2013年に制定された水俣条約で、当初予定していた2020年から3年早め

※2012年9月までに白熱球は、ほぼ全メーカーが生産を停止。