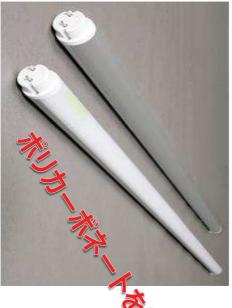

## が出 カーデン

55日

紫外線・赤外線が少ないため、虫を寄せ付けず衛生的!!

蛍光灯には水銀ガスが含まれている為、有害、且つ飛び散る危険があります!

ポリカーボネートを利用している物

\_ E Dはポリカーボネートで出来ているので割れません!